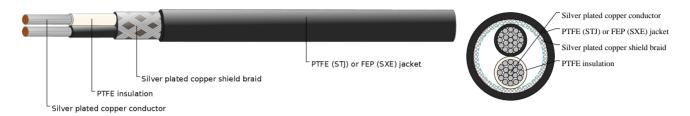

### CABLE CONSTRUCTION

Conductor: stranded silver plated copper(also available nickel plated copper)

Insulation: Type E extruded PTFE Insulation Wall Thickness: 0.006"

Shield: Braided silver plated copper shield (85% Coverage)

Jacket: Tape wrapped PTFE (STJ) or Extruded FEP (SXE) Jacket (White preferred)